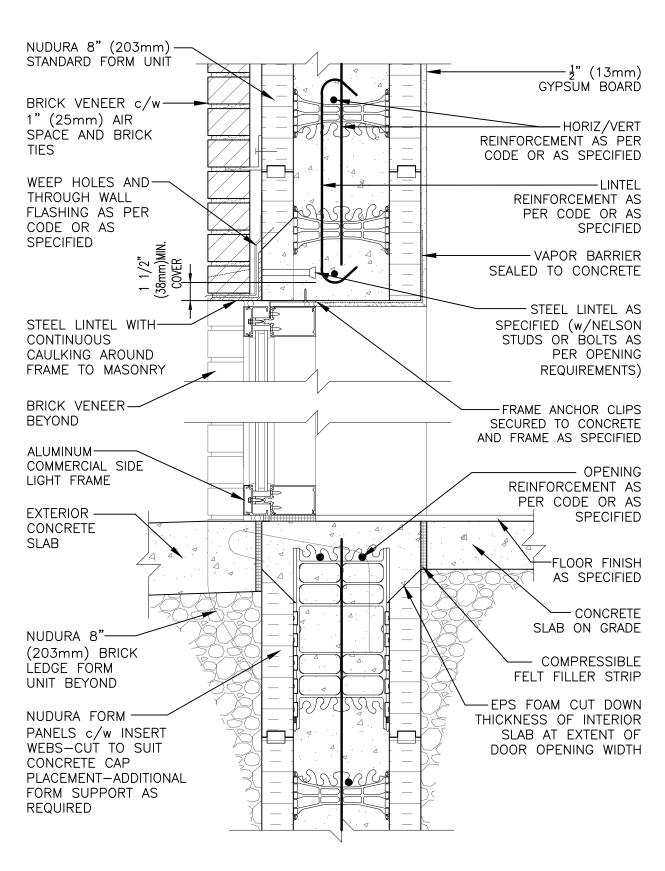

## **Non-Combustible Construction**

Nudura Technical Support: 866-468-6299 International: +1 705-726-9499

| etail: Nudura 8" (203mm) Form Unit, Concrete Mounted Aluminum Transom<br>and Side Light at Head and Concrete Threshold, Brick Veneer Finish |            |                  | File Name: |
|---------------------------------------------------------------------------------------------------------------------------------------------|------------|------------------|------------|
| <sup>Drawn by:</sup> KS                                                                                                                     | Scale: 1:8 | Date: 12/13/2021 | E8E06      |