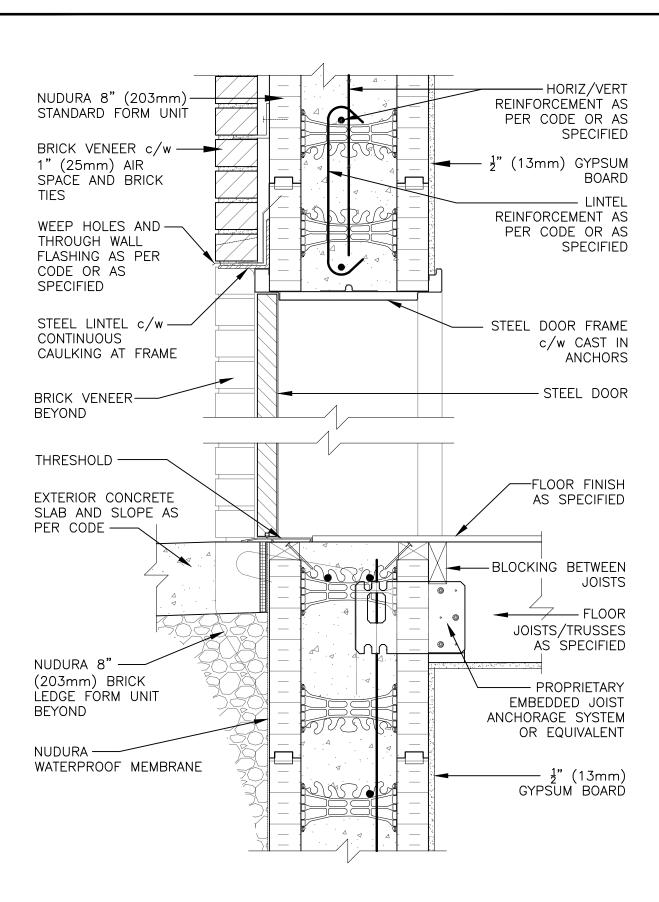

## Non-Combustible Construction

Nudura Technical Support: 866-468-6299 International: +1 705-726-9499

| Detail: Nudura 8" (203mm) Form Unit, Door Head/Sill Detail, Brick Veneer Finish, Wood Rough Buck |            |                  | File Name: |
|--------------------------------------------------------------------------------------------------|------------|------------------|------------|
| Drawn by: TVC                                                                                    | Scale: 1:8 | Date: 12/13/2021 | E8E03      |
| tremcocpg.com                                                                                    |            |                  |            |