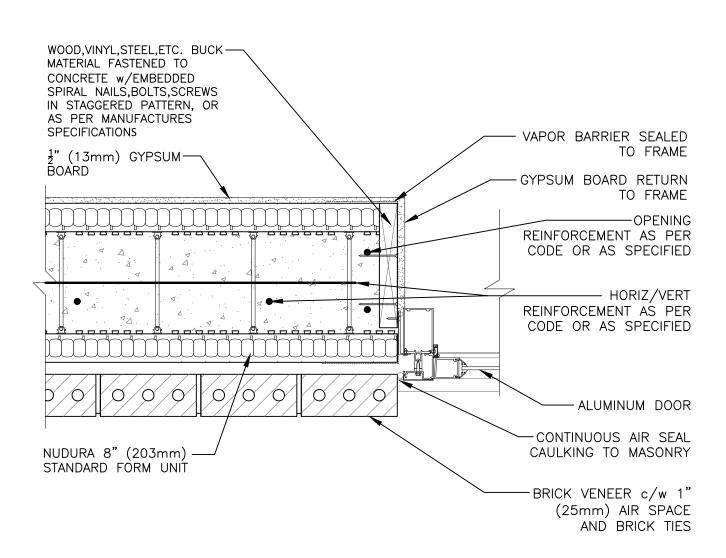

## **Non-Combustible Construction**

E8E02

Detail: Nudura 8" (203mm) Form Unit, Wood Buck Mounted Aluminum Door Jamb Detail, Brick Veneer Finish, Direct Attached File Name: Drawn by: TVC Scale: 1:8 Date: 12/13/2021