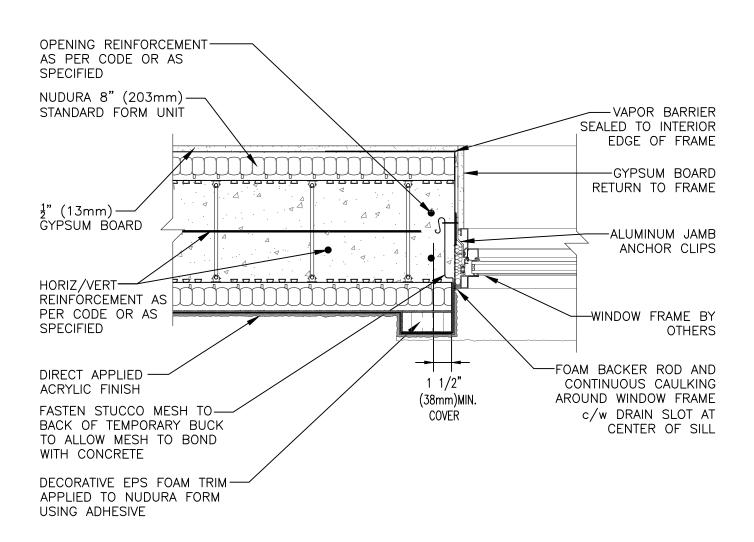

## **Non-Combustible Construction**

| Detail: Nudura 8" (203mm) Form Unit, Window Jamb Detail, Aluminum Framed Window, Concrete Mounted, Exterior Finish as Specified |            |                  | File Name: |
|---------------------------------------------------------------------------------------------------------------------------------|------------|------------------|------------|
| Drawn by: TVC                                                                                                                   | Scale: 1:8 | Date: 12/29/2021 | E8         |