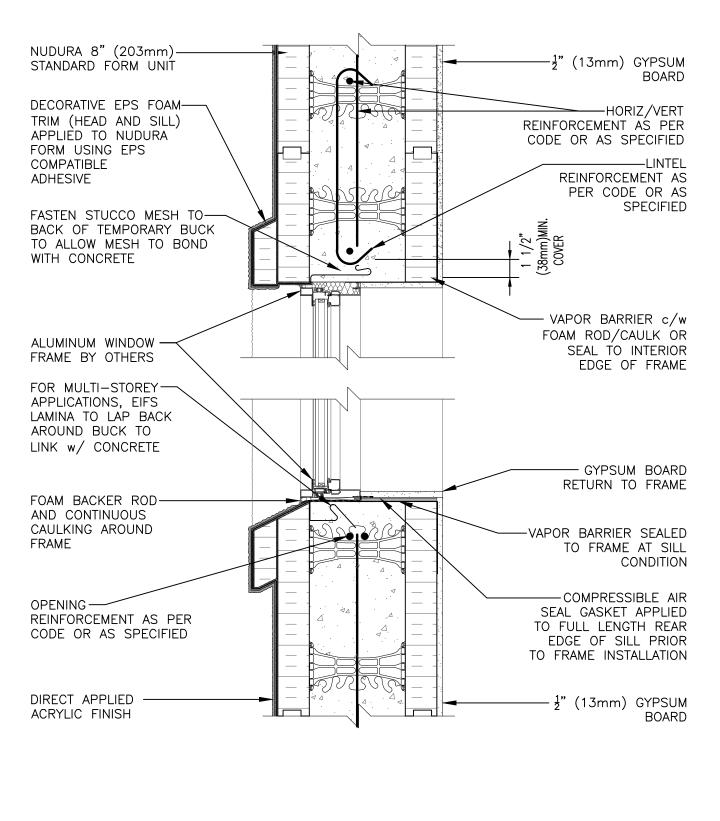

## **Non-Combustible Construction** Detail: Nudura 8" (203mm) Form Unit, Window Head/Sill Detail, Aluminum Framed Window, Concrete Mounted, Exterior Finish as Specified File Name: TR/ =N/{ ¶ 0 E8D07 Drawn by: TVC Scale: 1:8 Date: 12/29/2021 Construction Products Group