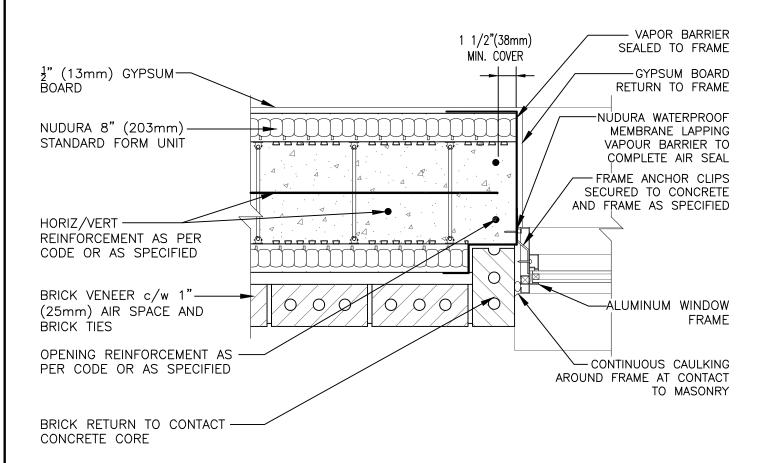

## **Non-Combustible Construction**

Nudura Technical Support: 866-468-6299 International: +1 705-726-9499

| Nudura 8" (203mm) Form Unit, Window Jamb Detail, Aluminum Framed Window, Concrete Mounted, Brick Veneer Finish |            |                             | File Name: |
|----------------------------------------------------------------------------------------------------------------|------------|-----------------------------|------------|
| Orawn by: TVC                                                                                                  | Scale: 1:8 | <sup>Date:</sup> 12/28/2021 | E8D06      |