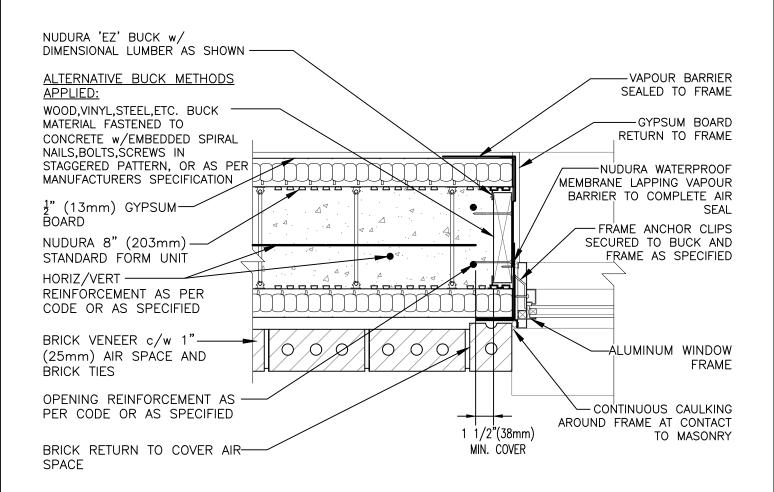

THIS DETAIL IS SUITABLE FOR NON-COMBUSTIBLE 1 TO 3 STOREY HIGH APPLICATIONS AS PERMITTED UNDER LOCAL CODES; FOR WINDOWS IN BRICK CLAD MULTI-STOREY APPLICATIONS, REFER TO DETAIL E8D06 UNDER THIS SECTION

## **Non-Combustible Construction**

| etail: Nudura 8" (203mm) Form Unit, Window Jamb Detail,<br>Aluminum Framed Window, Wood Rough Buck, Brick Veneer Finish |            |                 | File Name: |
|-------------------------------------------------------------------------------------------------------------------------|------------|-----------------|------------|
| rawn by: TVC                                                                                                            | Scale: 1:8 | Date: 5/24/2022 | E8D04      |
|                                                                                                                         |            |                 |            |