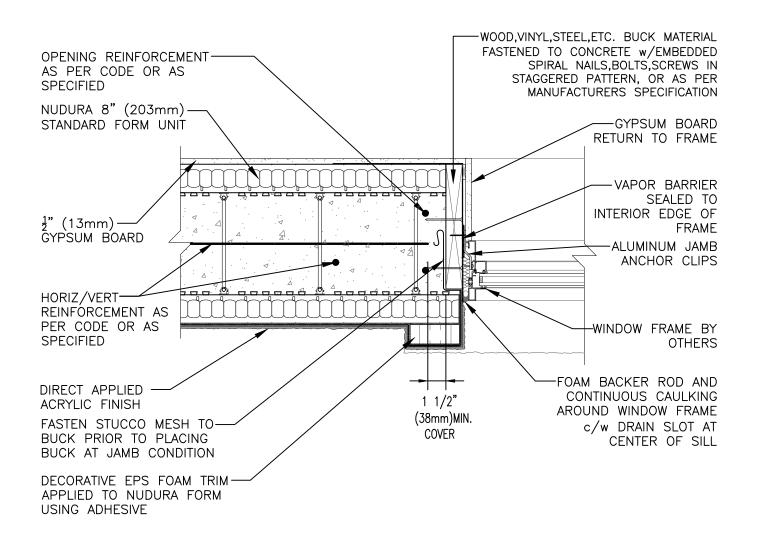

## **Non-Combustible Construction**

Nudura Technical Support: 866-468-6299 International: +1 705-726-9499

| Detail: Aluminum Framed Window, Buck Mounted, Exterior Finish as Specified |            |                  |
|----------------------------------------------------------------------------|------------|------------------|
| Drawn by: TVC                                                              | Scale: 1:8 | Date: 12/29/2021 |