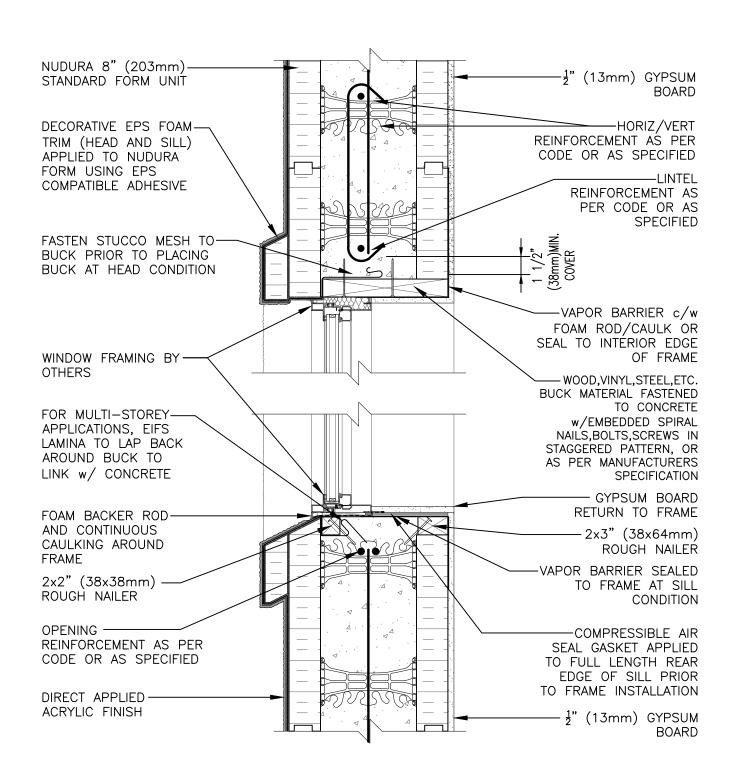

## **Non-Combustible Construction**

Nudura Technical Support: 866-468-6299 International: +1 705-726-9499

Detail: Nudura 8" (203mm) Form Unit, Window Head/Sill Detail, Aluminum Framed Window, Buck Mounted, Exterior Finish as Specified Drawn by: TVC

File Name:

E8D01

Construction Products Group

Scale: 1:8 Date: 12/29/2021