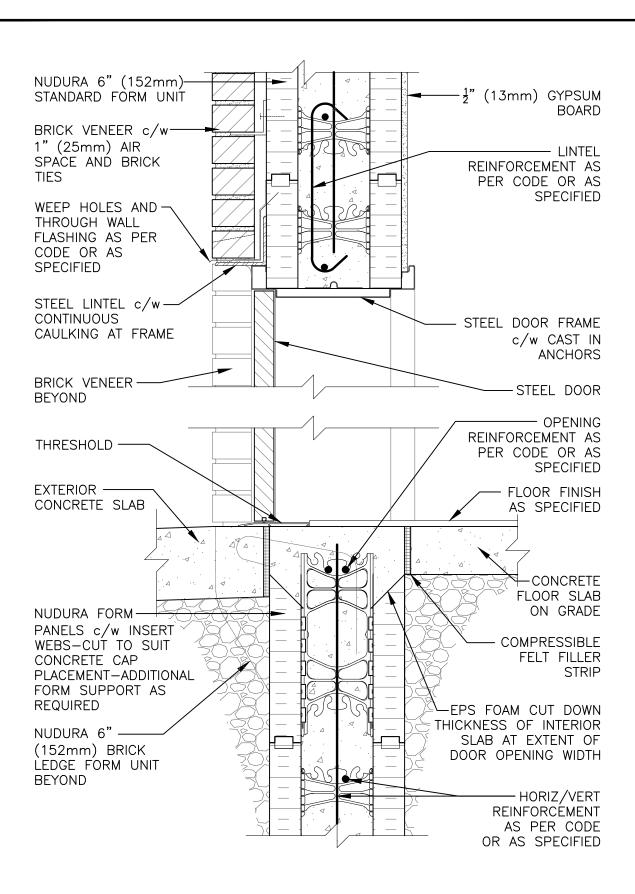

## Non-Combustible Construction

| Detail: Nudura 6" (152mm) Form Unit, Steel Door at Head/Threshold, Concrete Cap at Threshold, Brick Veneer Finish Concrete Mounted |            |                  | File Name: |
|------------------------------------------------------------------------------------------------------------------------------------|------------|------------------|------------|
| Drawn by: KS                                                                                                                       | Scale: 1:8 | Date: 12/15/2021 | E6H10      |