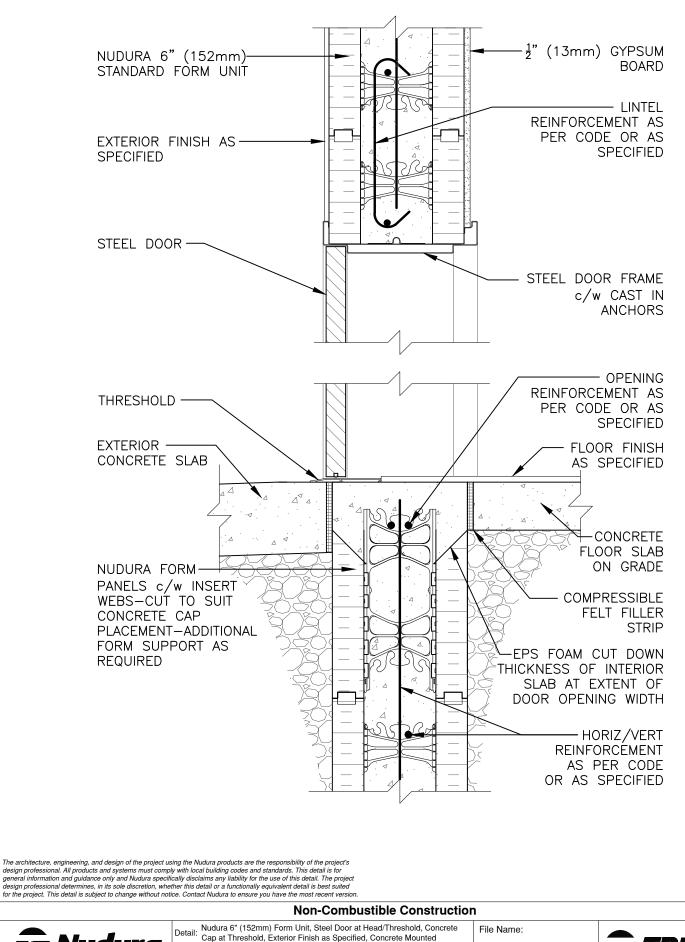

Nudura Technical Support: 866-468-6299 International: +1 705-726-9499

| Detail: Nudura 6" (152mm) Form Unit, Steel Door at Head/Threshold, Concrete<br>Cap at Threshold, Exterior Finish as Specified, Concrete Mounted |                       |                             | File Name: |  |
|-------------------------------------------------------------------------------------------------------------------------------------------------|-----------------------|-----------------------------|------------|--|
| <sup>Drawn by:</sup> KS                                                                                                                         | <sup>Scale:</sup> 1:8 | <sup>Date:</sup> 12/15/2021 | E6H09      |  |
|                                                                                                                                                 |                       |                             |            |  |