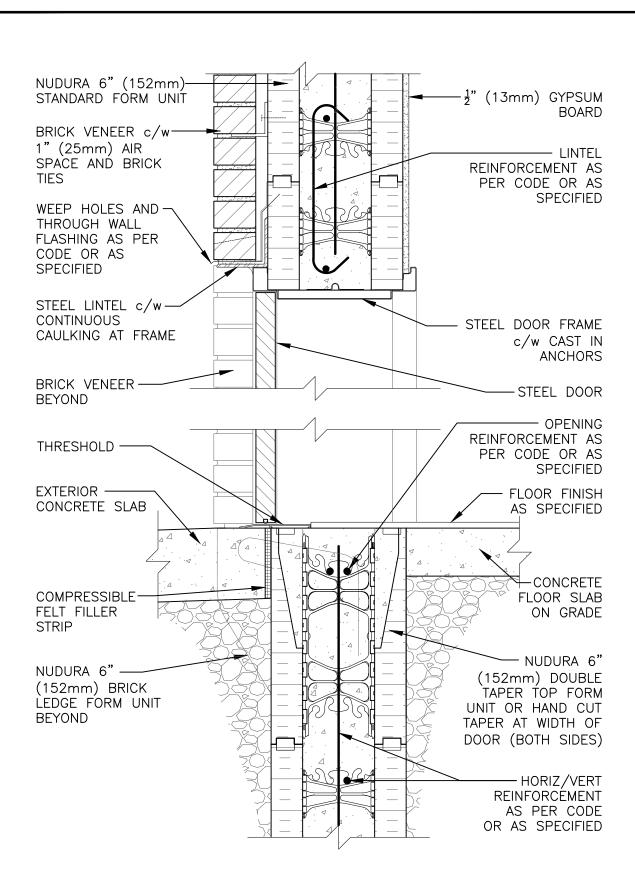

## **Non-Combustible Construction**

| Detail: Nudura 6" (152mm) Form Unit, Steel Door at Head/Threshold, Brick Veneer Finish, Concrete Mounted |            |                  | File Name: |
|----------------------------------------------------------------------------------------------------------|------------|------------------|------------|
| Drawn by: TVC                                                                                            | Scale: 1:8 | Date: 12/15/2021 | E6H07      |
| 4                                                                                                        |            |                  |            |