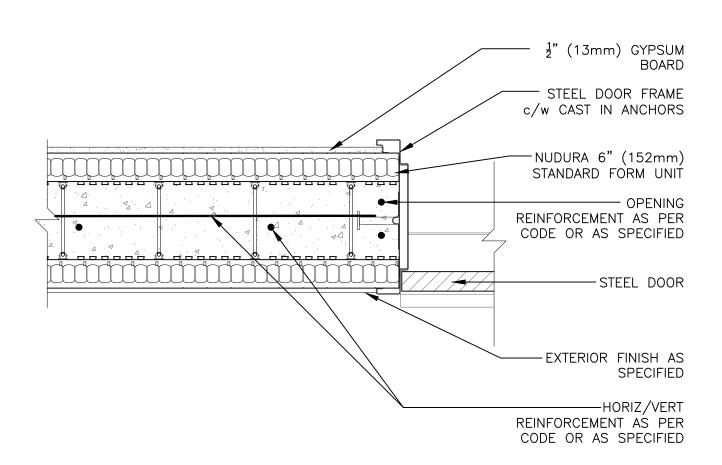

## **Non-Combustible Construction**

| Detail: Nudura 6" (152mm) Form Unit, Steel Framed Door Jamb Detail, Exterior Finish as Specifed, Concrete Mounted |  |                  | File Name: |
|-------------------------------------------------------------------------------------------------------------------|--|------------------|------------|
| Drawn by: JN                                                                                                      |  | Date: 12/15/2021 | E6H04      |
| tremcocpg.com                                                                                                     |  |                  |            |