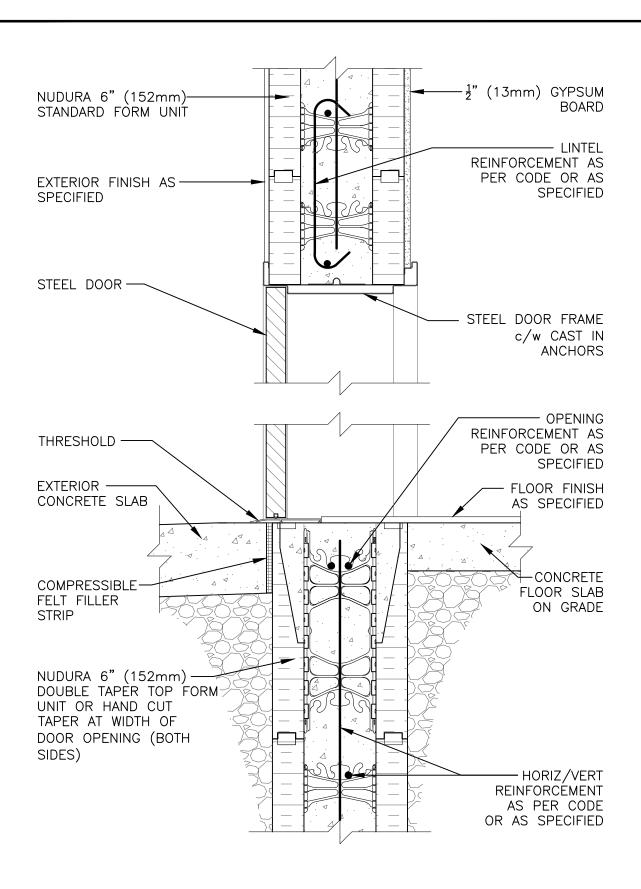

## **Non-Combustible Construction**

Nudura Technical Support: 866-468-6299 International: +1 705-726-9499

| Detail: Nudura 6" (152mm) Form Unit, Steel Door at Head/Threshold,<br>Exterior Finish as Specified, Concrete Mounted |            |                  | File Name: |
|----------------------------------------------------------------------------------------------------------------------|------------|------------------|------------|
| Drawn by: TVC                                                                                                        | Scale: 1:8 | Date: 12/15/2021 | E6H03      |