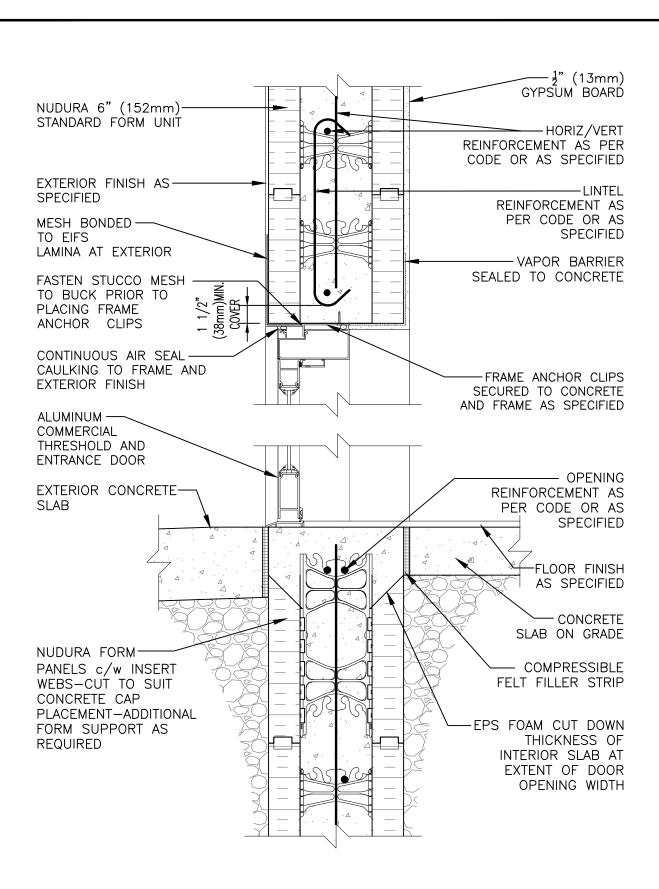

## **Non-Combustible Construction**

| etail: Nudura 6" (152mm) Form Unit, Concrete Mounted Aluminum Entrance Door at Head and Concrete Threshold, Exterior Finish as Specified |  |                 | File Name: |
|------------------------------------------------------------------------------------------------------------------------------------------|--|-----------------|------------|
|                                                                                                                                          |  | Date:12/14/2021 | E6G12      |