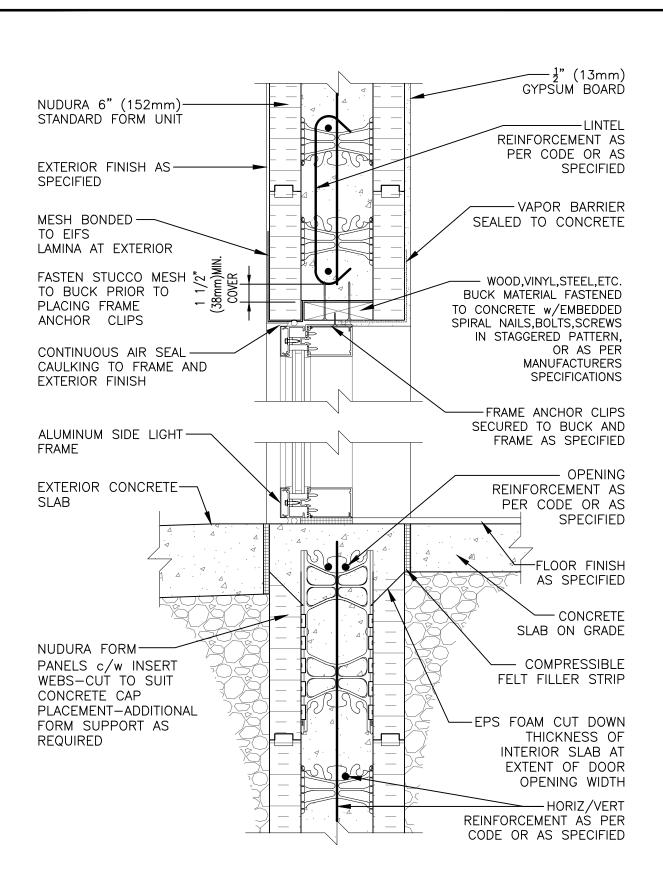

## **Non-Combustible Construction**

Detail: Nudura 6" (152mm) Form Unit, Wood Buck Mounted Aluminum Transom and Sidelight at Head and Concrete Threshold, Exterior Finish as Specified File Name: Drawn by: KS Scale: 1:8 Date: 12/14/2021