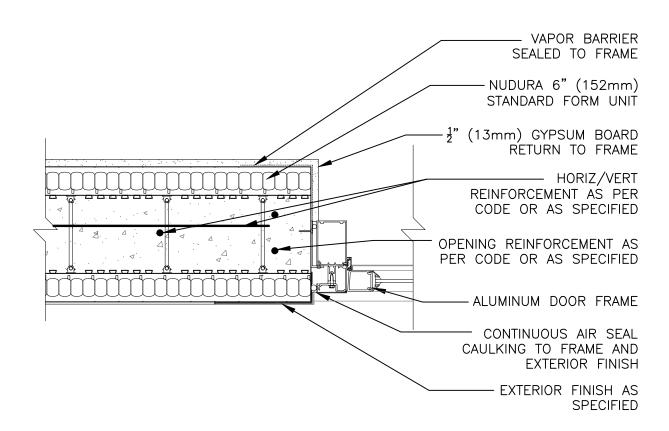

## **Non-Combustible Construction**

| etail: Nudura 6" (152mm) Form Unit, Concrete Mounted Aluminum Door Jamb<br>Detail, Exterior Finish as Specified |            |                  | File Name: |
|-----------------------------------------------------------------------------------------------------------------|------------|------------------|------------|
| Orawn by: TVC                                                                                                   | Scale: 1:8 | Date: 12/14/2021 | E6G10      |