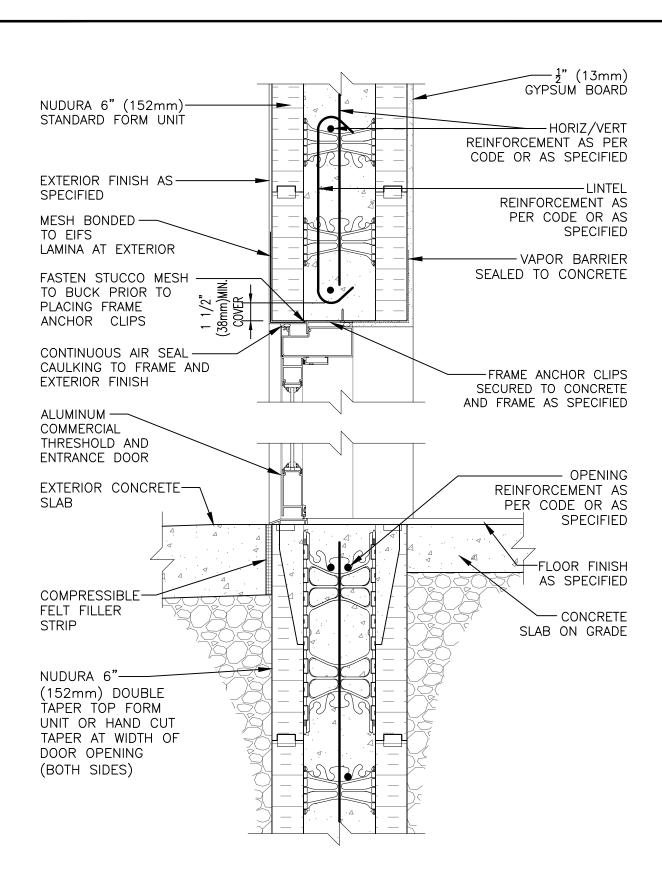

## Non-Combustible Construction

Nudura Technical Support: 866-468-6299 International: +1 705-726-9499 Detail: Nudura 6" (152mm) Form Unit, Concrete Mounted Aluminum Entrance
Door at Head and Threshold, Exterior Finish as Specified