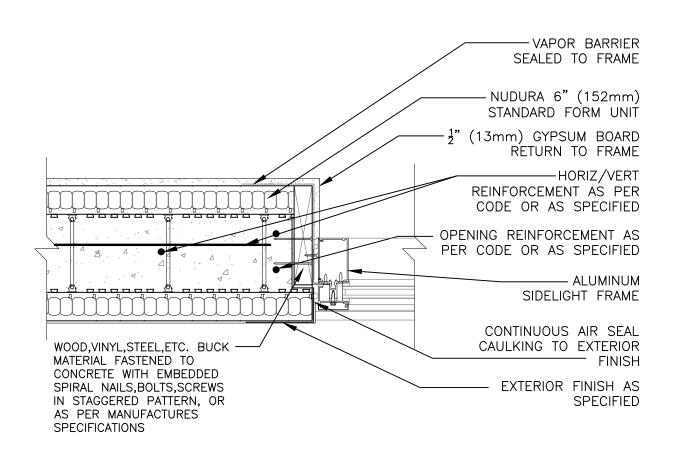

## **Non-Combustible Construction**

| Detail: Nudura 6" (152mm) Form Unit, Wood Buck Mounted Aluminum Side<br>Light Detail, Exterior Finish as Specified |            |                  | File Name: |
|--------------------------------------------------------------------------------------------------------------------|------------|------------------|------------|
| Drawn by: TVC                                                                                                      | Scale: 1:8 | Date: 12/14/2021 | E6G08      |
|                                                                                                                    |            |                  |            |