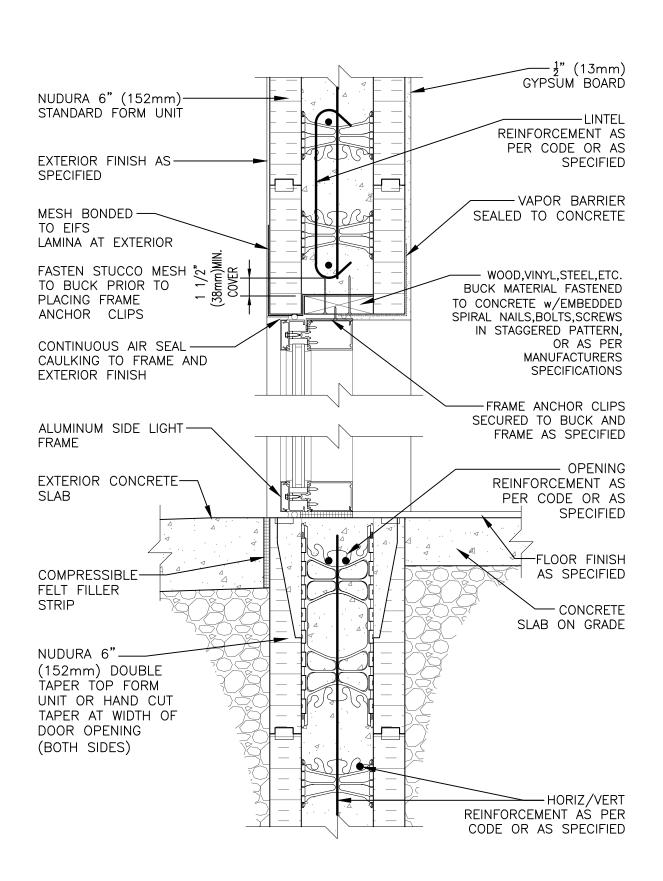

## **Non-Combustible Construction**

| etail: Nudura 6" (152mm) Form Unit, Wood Buck Mounted Aluminum Transom and Sidelight at Head and Threshold, Exterior Finish as Specified |            |                  | File Name: |
|------------------------------------------------------------------------------------------------------------------------------------------|------------|------------------|------------|
| Drawn by: TVC                                                                                                                            | Scale: 1:8 | Date: 12/14/2021 | E6G07      |