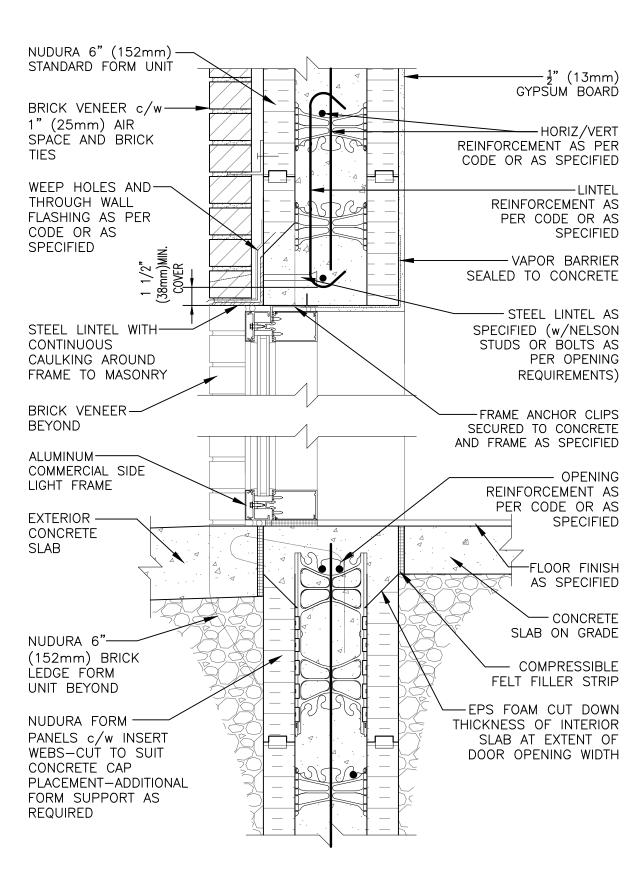

## Non-Combustible Construction

Nudura Technical Support: 866-468-6299 International: +1 705-726-9499

| Detail: Nudura 6" (152mm)<br>and Side Light at He | tail: Nudura 6" (152mm) Form Unit, Concrete Mounted Aluminum Transom and Side Light at Head and Concrete Threshold, Brick Veneer Finish |                  |       |
|---------------------------------------------------|-----------------------------------------------------------------------------------------------------------------------------------------|------------------|-------|
| Drawn by: KS                                      | Scale: 1:8                                                                                                                              | Date: 12/13/2021 | E6E09 |