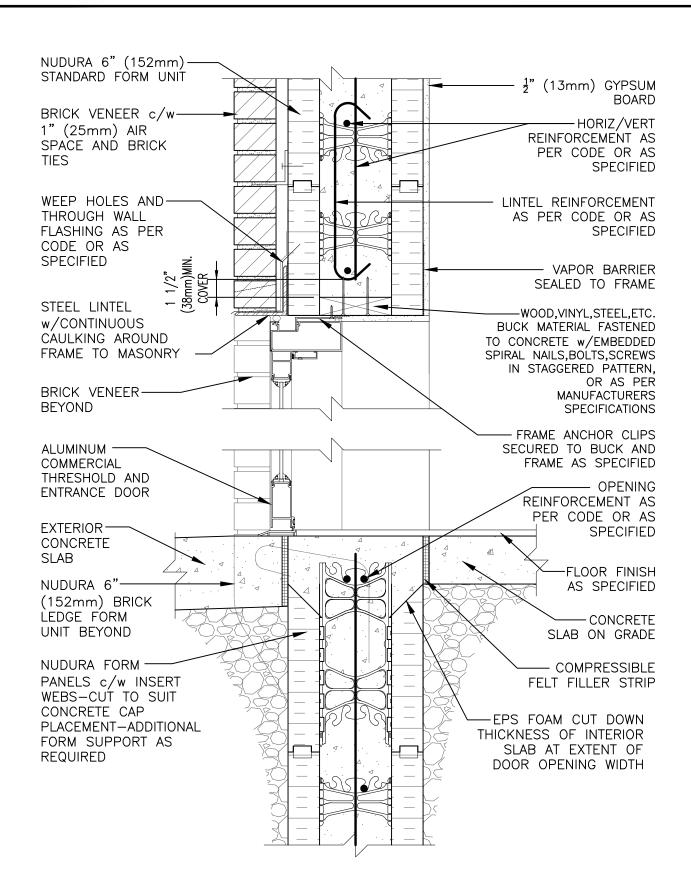

## Non-Combustible Construction

Nudura Technical Support: 866-468-6299 International: +1 705-726-9499

| Detail: Nudura 6" (152mm) Form Unit, Wood Buck Mounted Aluminum Entrance Door at Head and Concrete Threshold, Brick Veneer Finish |            |                  | File Name: |
|-----------------------------------------------------------------------------------------------------------------------------------|------------|------------------|------------|
| Drawn by: KS                                                                                                                      | Scale: 1:8 | Date: 12/13/2021 | E6E08      |