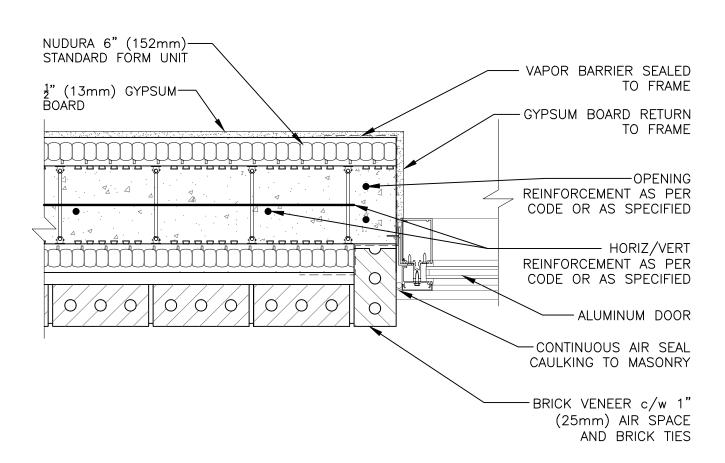

## **Non-Combustible Construction**

| Detail: Nudura 6" Form Unit, Concrete Mounted Aluminum Sidelight Jamb Detail, Brick Veneer Finish |            |                  | File Name: |
|---------------------------------------------------------------------------------------------------|------------|------------------|------------|
| Drawn by: TVC                                                                                     | Scale: 1:8 | Date: 12/13/2021 | E6E07      |
| tremcocpg.com                                                                                     |            |                  |            |