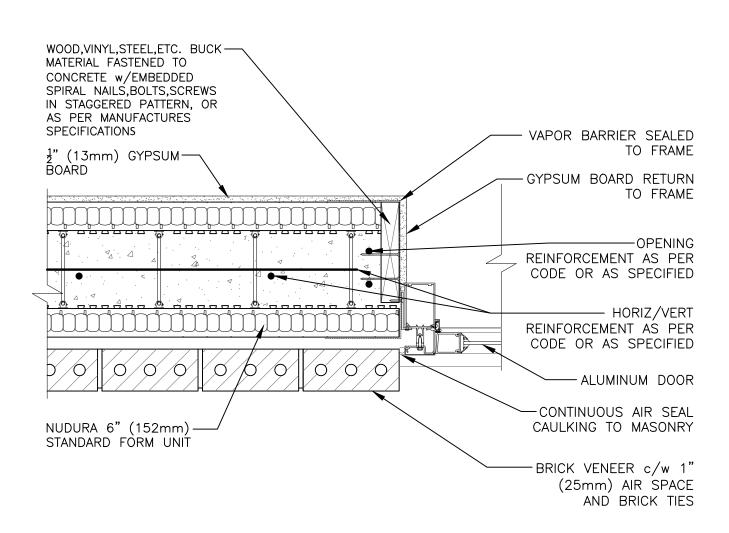

## **Non-Combustible Construction**

| etail: Nudura 6" (152mm) Form Unit, Wood Buck Mounted Aluminum Door<br>Jamb Detail, Brick Veneer Finish, Direct Attached |            |                  | File Name: |
|--------------------------------------------------------------------------------------------------------------------------|------------|------------------|------------|
| Drawn by: TVC                                                                                                            | Scale: 1:8 | Date: 12/13/2021 | E6E05      |