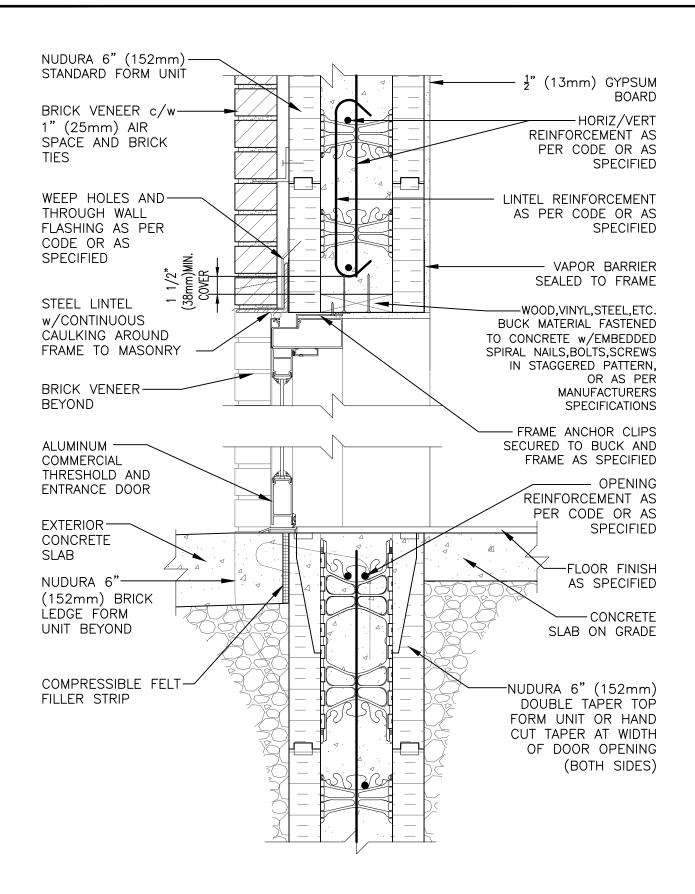

## Non-Combustible Construction

tremcocpg.com

Nudura Technical Support: 866-468-6299 International: +1 705-726-9499

Detail: Nudura 6" (152mm) Form Unit, Wood Buck Mounted Aluminum Entrance Door at Head and Threshold, Brick Veneer Finish