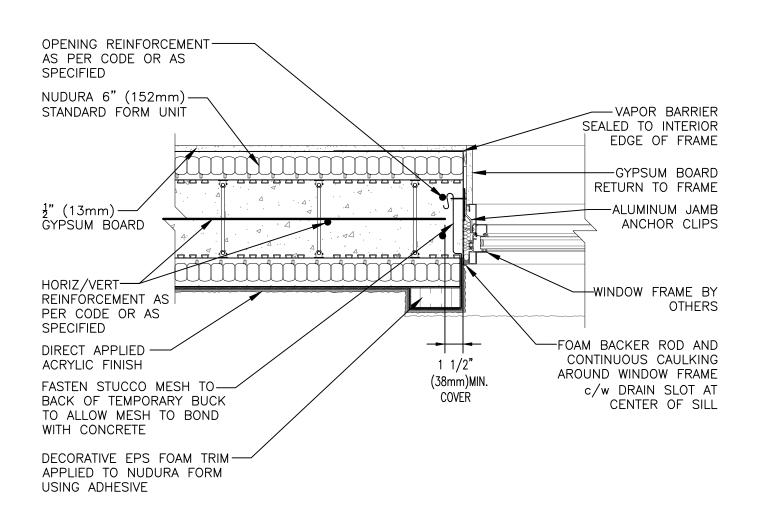

## **Non-Combustible Construction**

Nudura Technical Support: 866-468-6299 International: +1 705-726-9499

| Detail: Nudura 6" (152mm) Form Unit, Window Jamb Detail, Aluminum Framed Window, Concrete Mounted, Exterior Finish as Specified |            |                  | ı |
|---------------------------------------------------------------------------------------------------------------------------------|------------|------------------|---|
| Drawn by: KS                                                                                                                    | Scale: 1:8 | Date: 12/29/2021 |   |