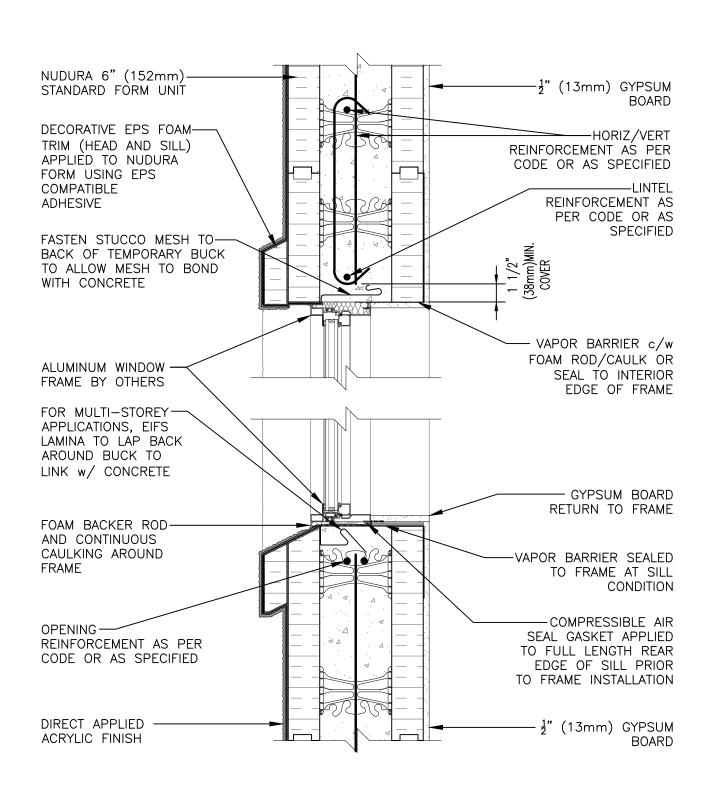

## **Non-Combustible Construction**

tremcocpg.com

Nudura Technical Support: 866-468-6299 International: +1 705-726-9499

Detail: Nudura 6" (152mm) Form Unit, Window Head/Sill Detail, Aluminum Framed Window, Concrete Mounted, Exterior Finish as Specified Drawn by: KS Scale: 1:8

Date: 12/29/2021

File Name:

E6D12