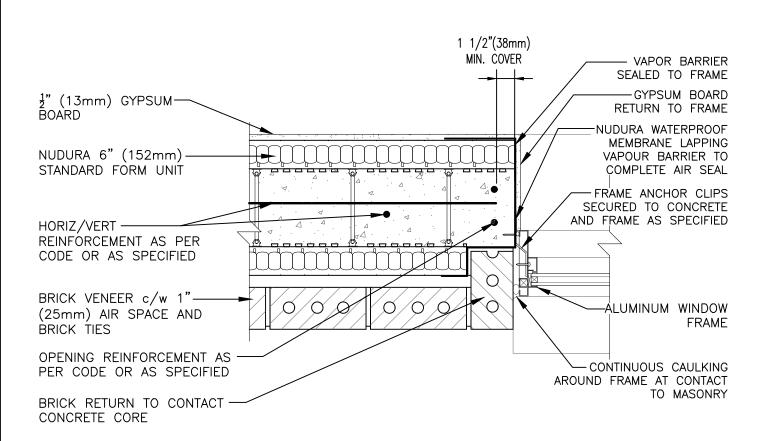

## **Non-Combustible Construction**

| etail: Nudura 6" (152mm) Form Unit, Window Jamb Detail,<br>Aluminum Framed Window, Concrete Mounted, Brick Veneer Finish |            |                  | File Name |
|--------------------------------------------------------------------------------------------------------------------------|------------|------------------|-----------|
| Drawn by: TVC                                                                                                            | Scale: 1:8 | Date: 12/28/2021 | E         |