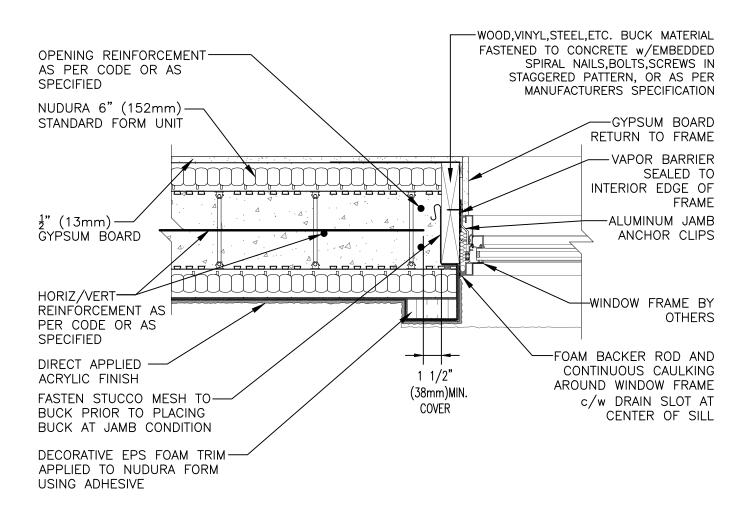

## **Non-Combustible Construction**

Nudura Technical Support: 866-468-6299 International: +1 705-726-9499 Detail: Nudura 6" (152mm) Form Unit, Window Jamb Detail,
Aluminum Framed Window, Buck Mounted, Exterior Finish as Specified

Drawn by: KS

| Scale: 1:8 | Date: 12/29/2021

E6D06

File Name: