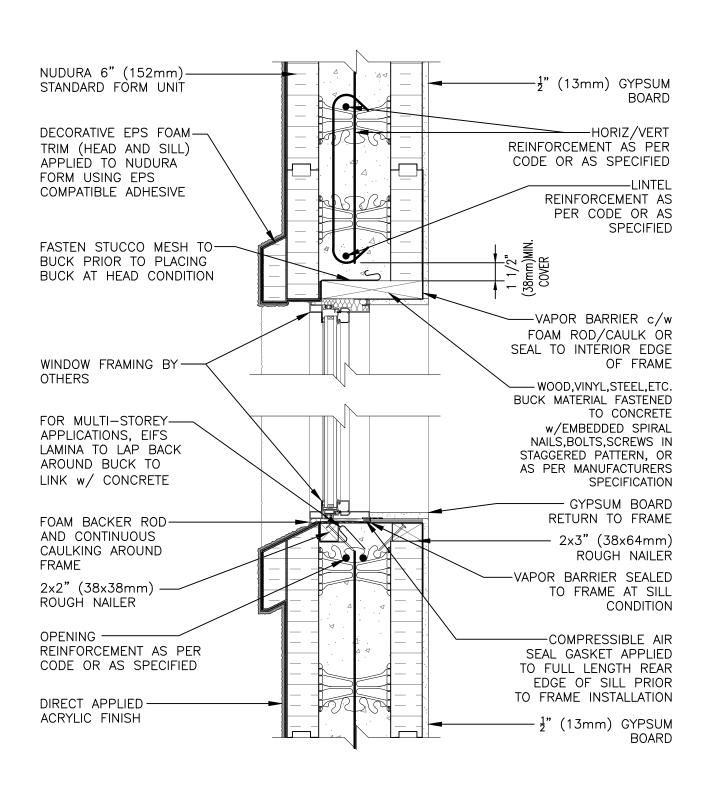

## **Non-Combustible Construction**

Nudura Technical Support: 866-468-6299 International: +1 705-726-9499

| Detail: Nudura 6" (152mm) Form Unit, Window Head/Sill Detail, Aluminum Framed Window, Buck Mounted, Exterior Finish as Specified |            |                  |
|----------------------------------------------------------------------------------------------------------------------------------|------------|------------------|
| Drawn by: KS                                                                                                                     | Scale: 1:8 | Date: 12/29/2021 |