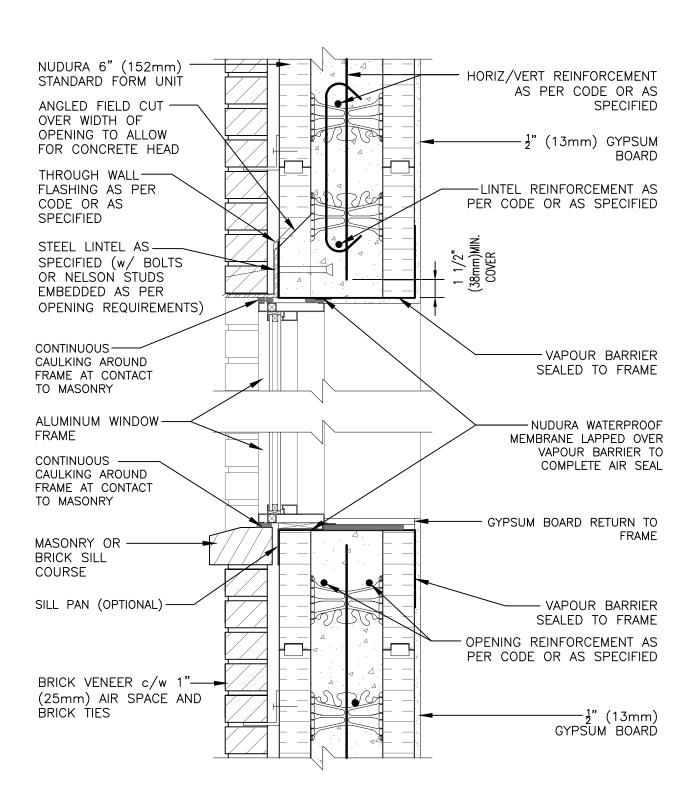

## **Non-Combustible Construction**

Nudura Technical Support: 866-468-6299 International: +1 705-726-9499

| Detail: Nudura 6" (152mm) Form Unit, Window Head/Sill Detail, Aluminum Framed Window, Concrete Mounted, Brick Veneer Finish |            |                 | File Name: |
|-----------------------------------------------------------------------------------------------------------------------------|------------|-----------------|------------|
| Drawn by: TVC                                                                                                               | Scale: 1:8 | Date: 5/24/2022 | E6D03      |