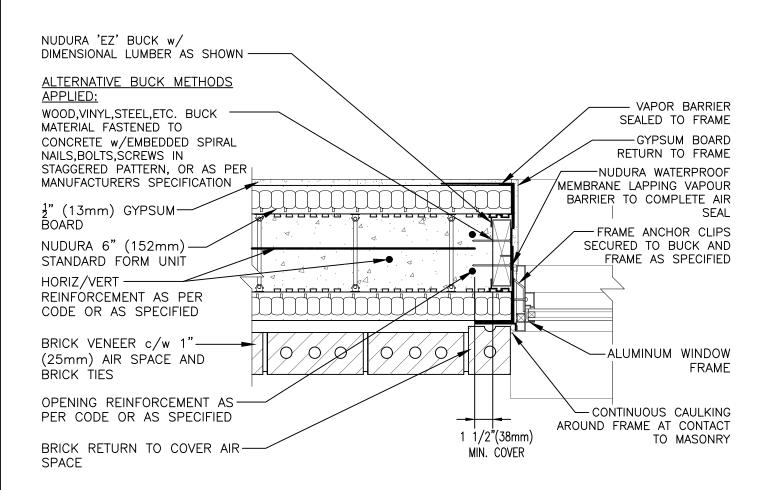

THIS DETAIL IS SUITABLE FOR NON-COMBUSTIBLE 1 TO 3 STOREY HIGH APPLICATIONS AS PERMITTED UNDER LOCAL CODES; FOR WINDOWS IN BRICK CLAD MULTI-STOREY APPLICATIONS, REFER TO DETAIL E6D11 UNDER THIS SECTION

## Non-Combustible Construction

| Hon Compactible Conctraction |                                                                                                                          |            |                 |            |
|------------------------------|--------------------------------------------------------------------------------------------------------------------------|------------|-----------------|------------|
|                              | Detail: Nudura 6" (152mm) Form Unit, Window Jamb Detail,<br>Aluminum Framed Window, Wood Rough Buck, Brick Veneer Finish |            |                 | File Name: |
|                              | Drawn by: JN                                                                                                             | Scale: 1:8 | Date: 5/24/2022 | E6D02      |
|                              |                                                                                                                          |            |                 |            |