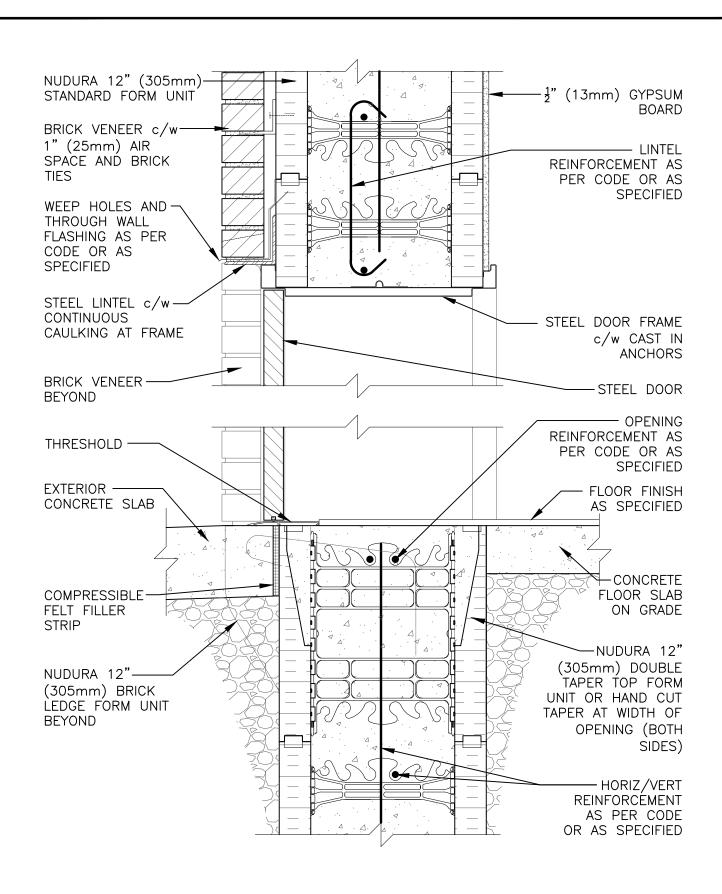

## **Non-Combustible Construction**

Nudura Technical Support: 866-468-6299 International: +1 705-726-9499

| Detail: Nudura 12" (305mm) Form Unit, Steel Door at Head/Threshold, Brick Veneer Finish, Direct Attached |            |                  | File Name: |
|----------------------------------------------------------------------------------------------------------|------------|------------------|------------|
| Drawn by: TVC                                                                                            | Scale: 1:8 | Date: 12/15/2021 | E12H06     |
|                                                                                                          |            |                  |            |