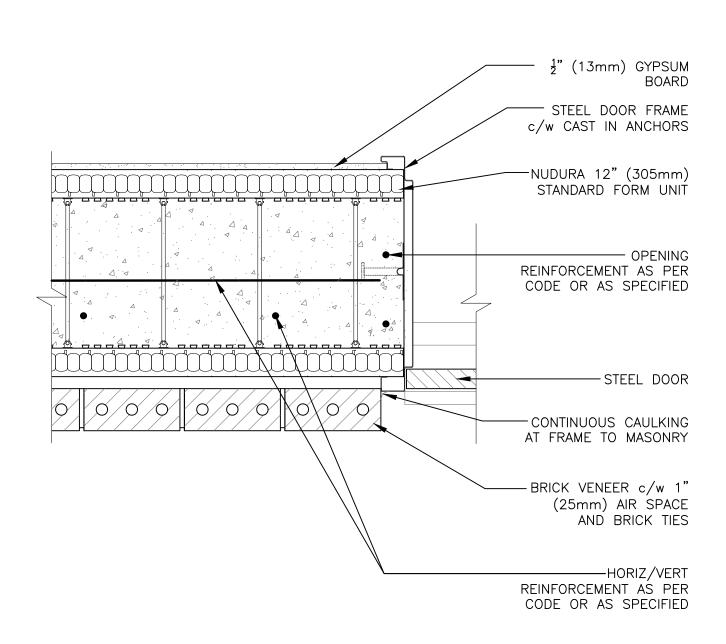

## **Non-Combustible Construction**

| Detail: Nudura 12" (305mm) Form Unit, Steel Framed Door Jamb Detail, Brick Veneer Finish, Direct Attached |            |                  | File Name: |
|-----------------------------------------------------------------------------------------------------------|------------|------------------|------------|
| Drawn by: TVC                                                                                             | Scale: 1:8 | Date: 12/15/2021 | E12H05     |
|                                                                                                           |            |                  |            |