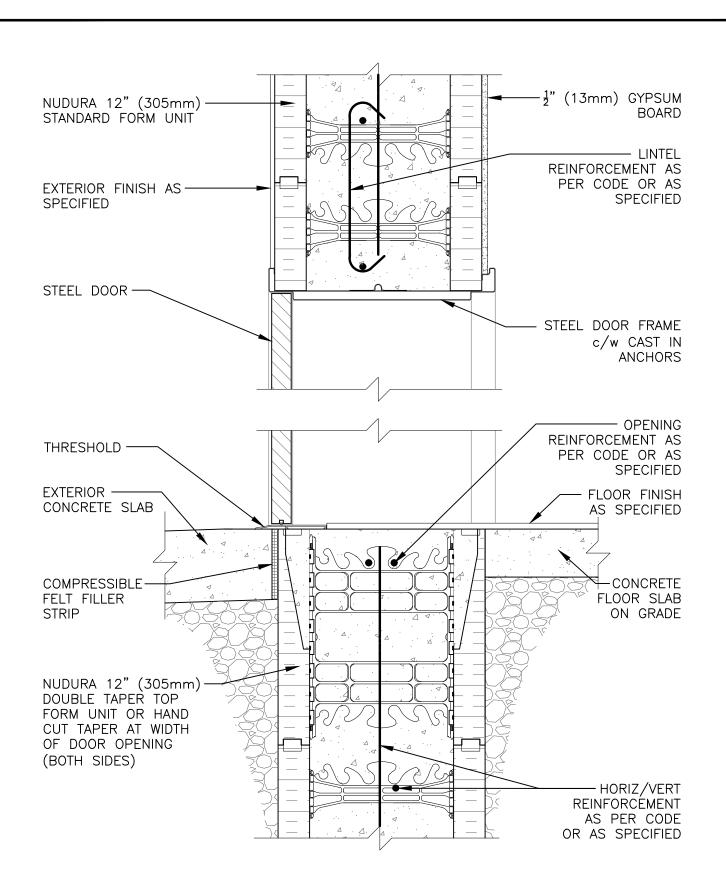

## **Non-Combustible Construction**

Nudura Technical Support: 866-468-6299 International: +1 705-726-9499

| Detail: Nudura 12" (305mm) Form Unit, Steel Door at Head/Threshold, Exterior Finish as Specified, Direct Attached |            |                  | File Name: |
|-------------------------------------------------------------------------------------------------------------------|------------|------------------|------------|
| Drawn by: TVC                                                                                                     | Scale: 1:8 | Date: 12/15/2021 | E12H03     |