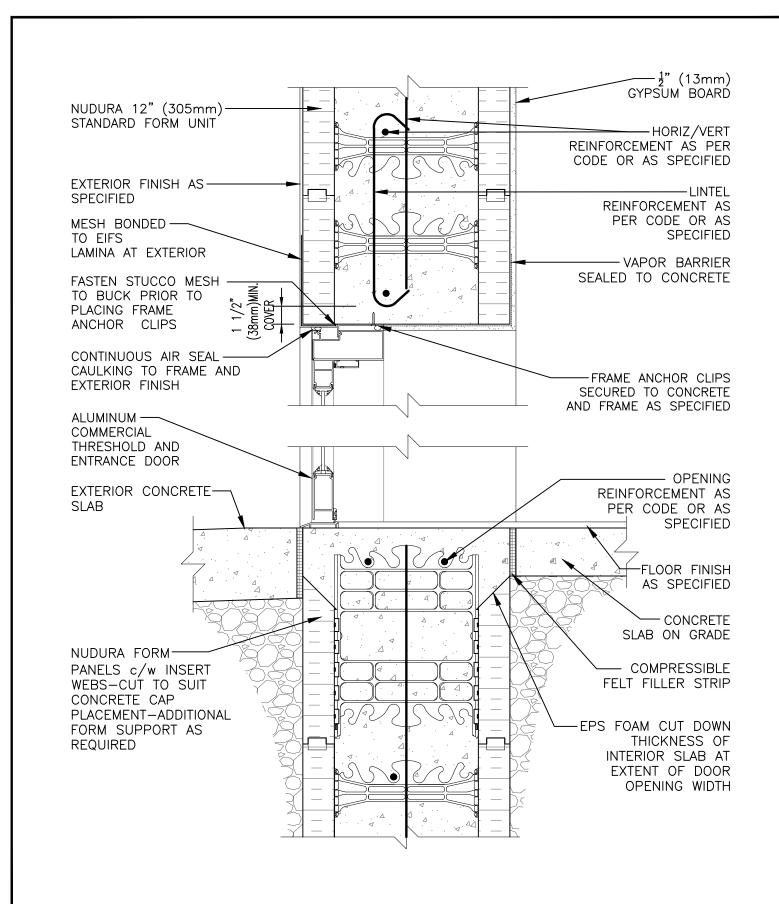

## Non-Combustible Construction

tremcocpg.com

Nudura Technical Support: 866-468-6299 International: +1 705-726-9499

Detail: Nudura 12" (305mm) Form Unit, Concrete Mounted Aluminum Entrance
Door at Head and Concrete Threshold, Exterior Finish as Specified