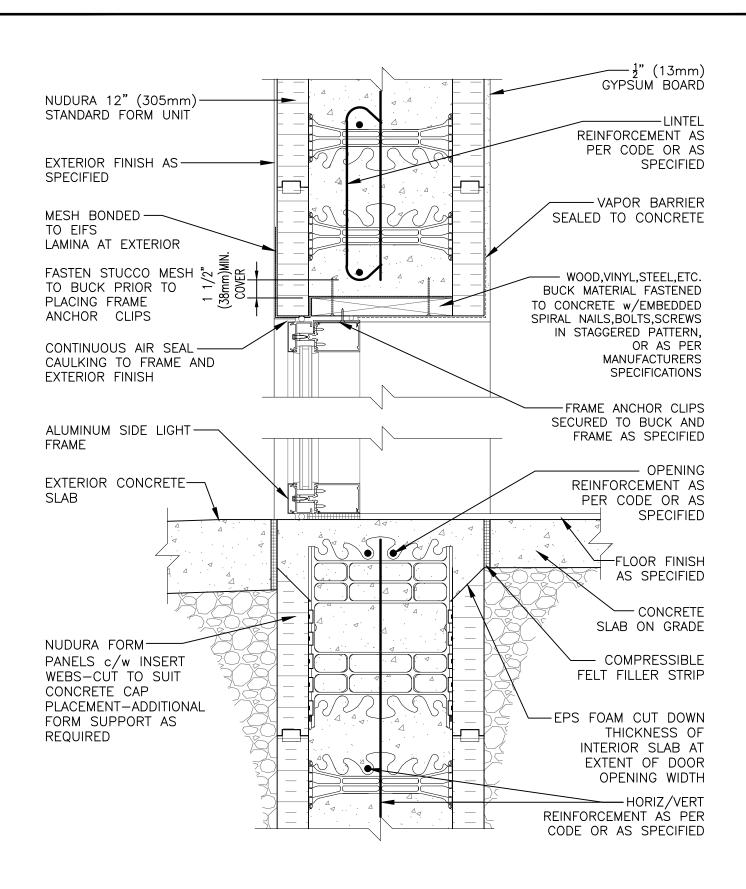

## Non-Combustible Construction

Nudura Technical Support: 866-468-6299 International: +1 705-726-9499 Detail: Nudura 12" (305mm) Form Unit, Wood Buck Mounted Metal Door Grame at Head and Concrete Threshold, Exterior Finish as Specified