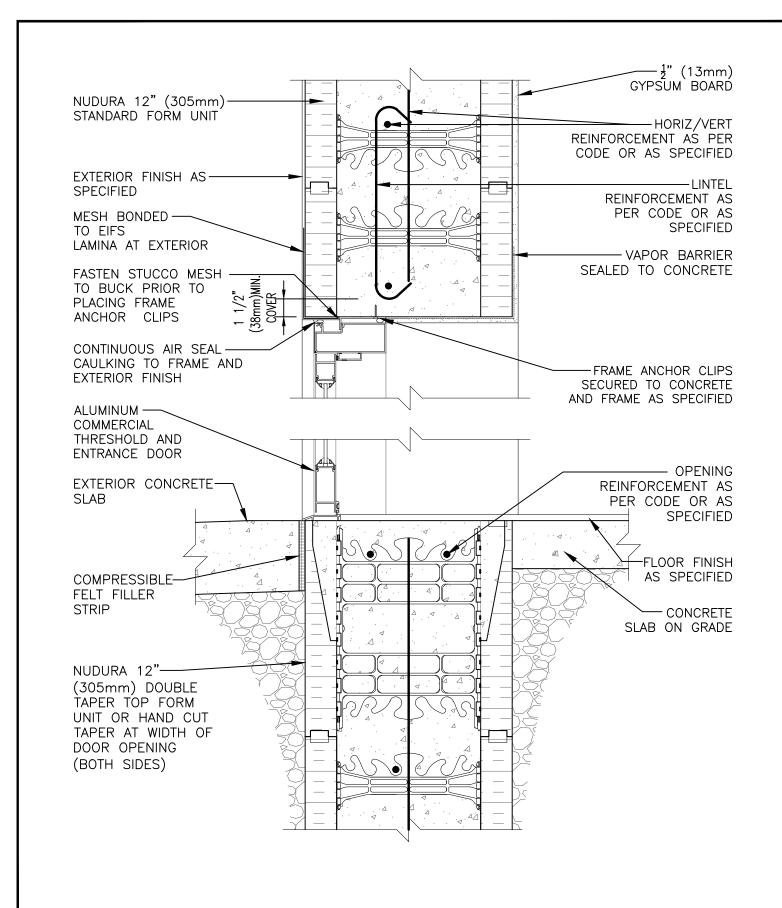

## **Non-Combustible Construction**

Nudura Technical Support: 866-468-6299 International: +1 705-726-9499

Detail: Nudura 12" (305mm) Form Unit, Concrete Mounted Aluminum Entrance Door at Head and Threshold, Exterior Finish as Specified File Name: Drawn by: TVC Scale: 1:8 Date: 12/14/2021