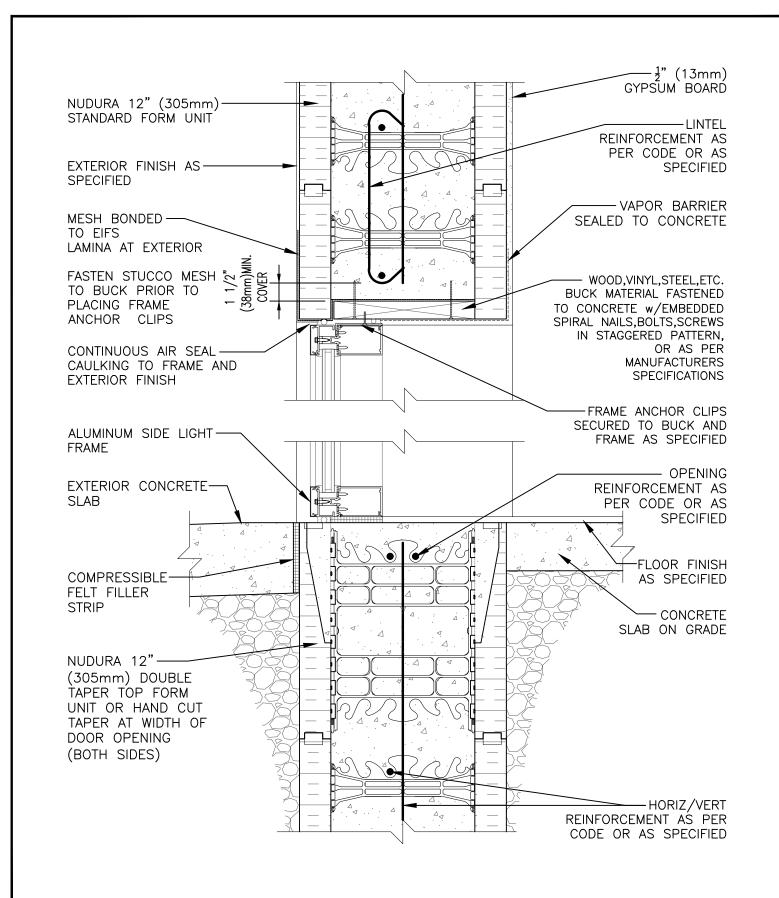

## **Non-Combustible Construction**

Nudura Technical Support: 866-468-6299

Detail: Nudura 12" (305mm) Form Unit, Wood Buck Mounted Metal Door Frame at Head and Threshold, Exterior Finish as Specified

Drawn by: TVC