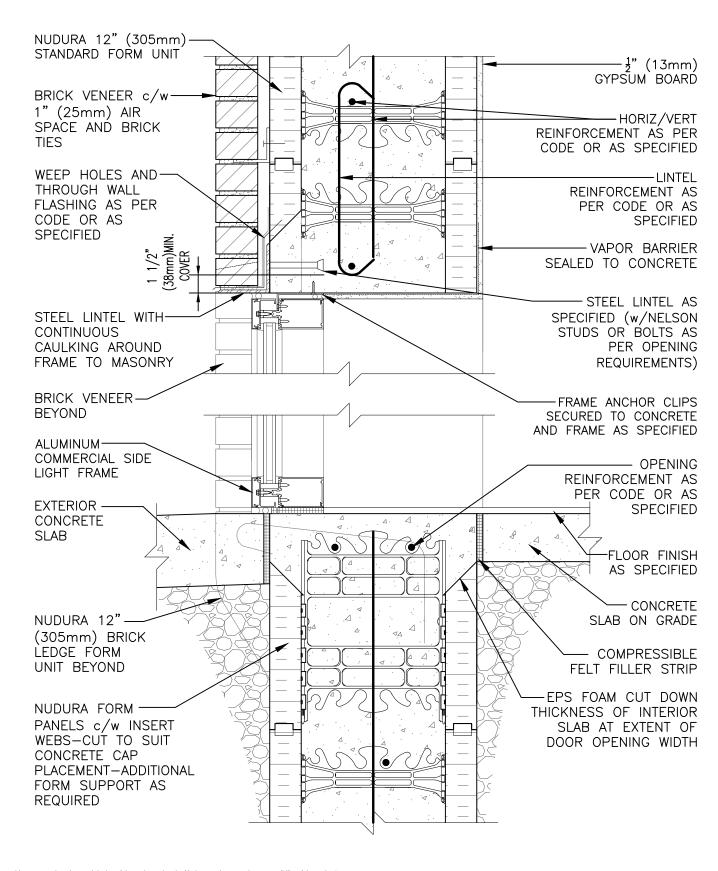

## Non-Combustible Contruction

| otail: Nudura 12" (305mm) Form Unit, Concrete Mounted Aluminum Transom and Side Light at Head and Concrete Threshold, Brick Veneer Finish |            |                  | File Name: |
|-------------------------------------------------------------------------------------------------------------------------------------------|------------|------------------|------------|
| <sup>Drawn by:</sup> KS                                                                                                                   | Scale: 1:8 | Date: 12/13/2021 | E12E06     |