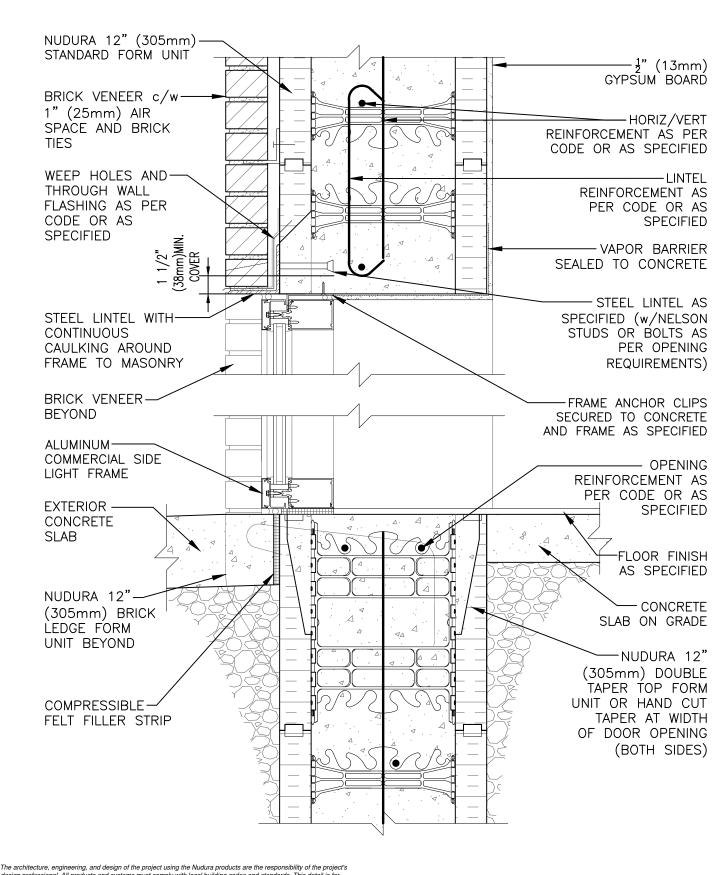

## Non-Combustible Construction

Nudura Technical Support: 866-468-6299 International: +1 705-726-9499

Detail: Nudura 12" (305mm) Form Unit, Concrete Mounted Aluminum Transom and Side Light at Head and Threshold, Brick Veneer Finish