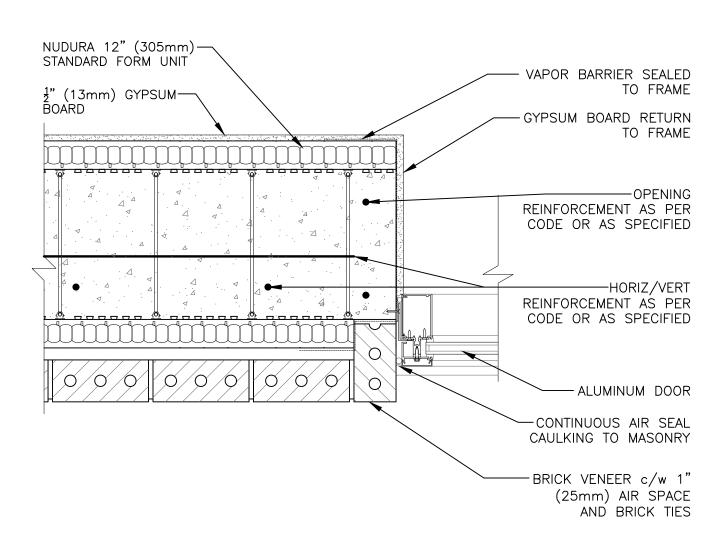

## **Non-Combustible Construction**

| Oetail: Nudura 12" (305mm) Form Unit, Concrete Mounted Aluminum Sidelight Jamb Detail, Brick Veneer Finish |            |                  | File Name: |
|------------------------------------------------------------------------------------------------------------|------------|------------------|------------|
| Drawn by: TVC                                                                                              | Scale: 1:8 | Date: 12/13/2021 | E12E03     |
| 4                                                                                                          |            |                  |            |