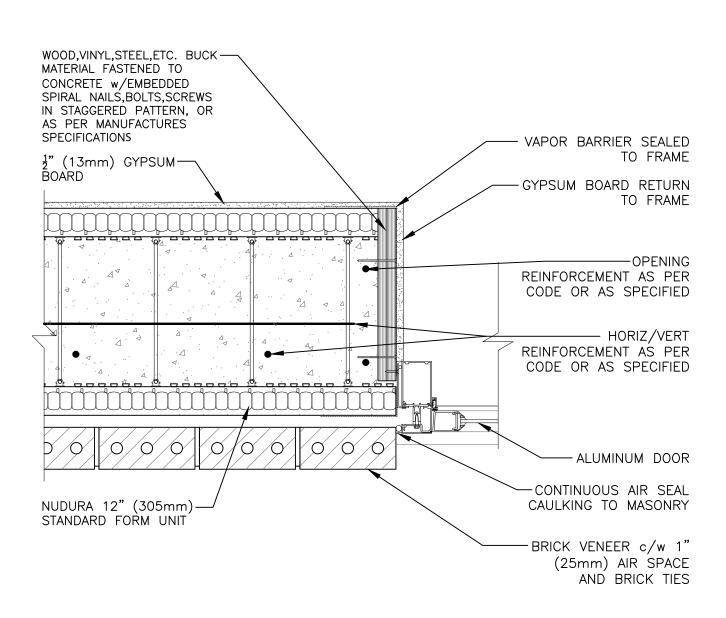

## **Non-Combustible Construction**

Nudura Technical Support: 866-468-6299 International: +1 705-726-9499 Detail: Nudura 12" (305mm) Form Unit, Wood Buck Mounted Aluminum Door

Drawn by: TVC

Scale: 1:8

Date: 12/13/2021