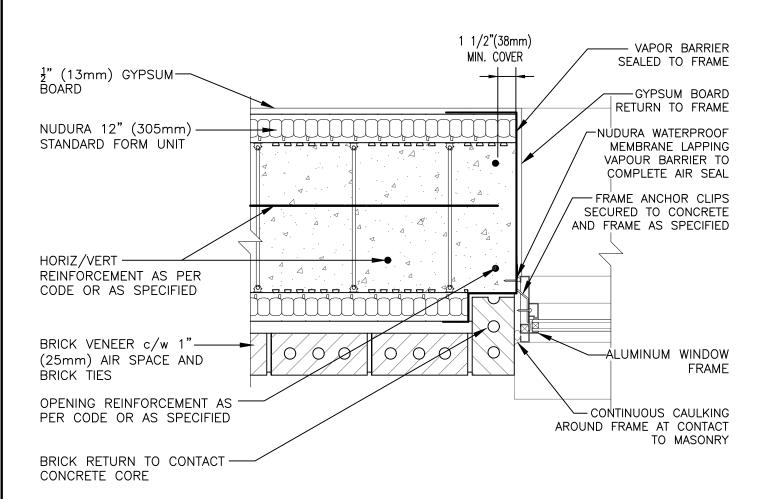

## **Non-Combustible Construction**

Nudura Technical Support: 866-468-6299 International: +1 705-726-9499

| etail: Nudura 12" (305mm) Form Unit, Window Jamb Detail,<br>Aluminum Framed Window, Concrete Mounted, Brick Veneer Finish |            |                  | File Name: |
|---------------------------------------------------------------------------------------------------------------------------|------------|------------------|------------|
| Drawn by: TVC                                                                                                             | Scale: 1:8 | Date: 12/28/2021 | E12D0      |