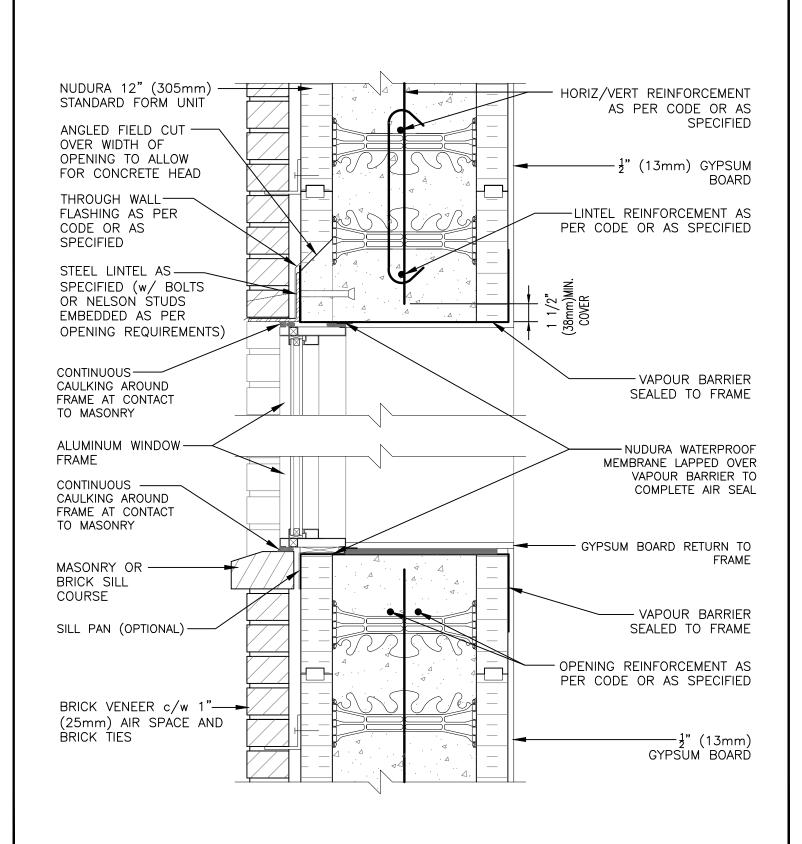

## Non-Combustible Construction

Nudura Technical Support: 866-468-6299 International: +1 705-726-9499

| Detail: Nudura 12" (305mm) Form Unit, Window Head/Sill Detail, Aluminum Framed Window, Concrete Mounted, Brick Veneer Finish |            |                 |
|------------------------------------------------------------------------------------------------------------------------------|------------|-----------------|
| Drawn by: TVC                                                                                                                | Scale: 1:8 | Date: 5/24/2022 |