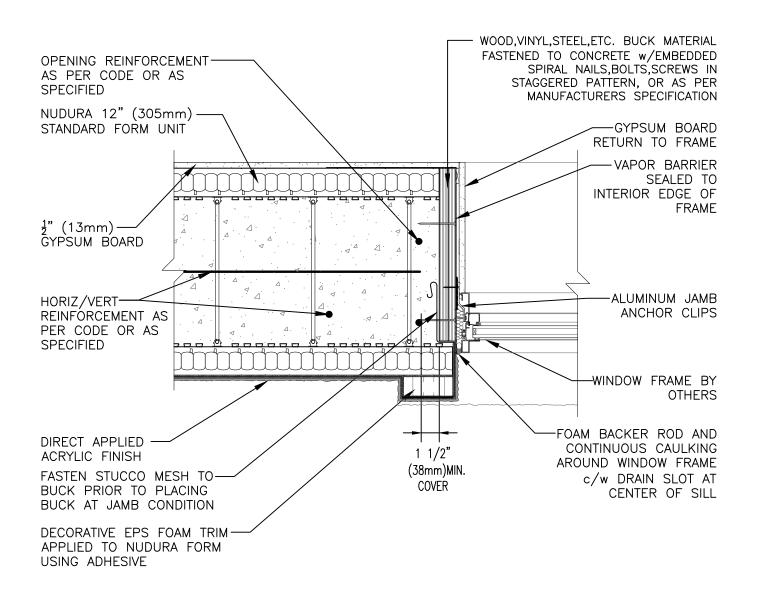

## **Non-Combustible Construction**

Nudura Technical Support: 866-468-6299 International: +1 705-726-9499

| Detail: Nudura 12" (305mm) Form Unit, Window Jamb Detail, Aluminum Framed Window, Buck Mounted, Exterior Finish as Specified |            |                  |
|------------------------------------------------------------------------------------------------------------------------------|------------|------------------|
| Drawn by: TVC                                                                                                                | Scale: 1:8 | Date: 12/29/2021 |