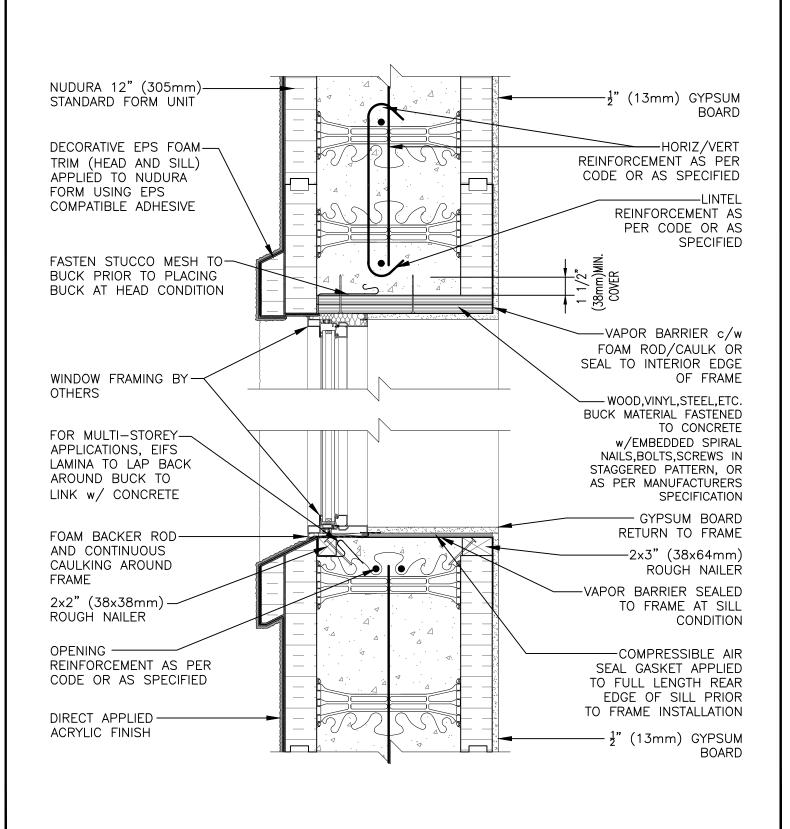

## Non-Combustible Construction

| Detail: Nudura 12" (305mm) Form Unit, Window Head/Sill Detail,<br>Aluminum Framed Window, Buck Mounted, Exterior Finish as Specified |                       |                             | File Name: |                             |        |  |
|--------------------------------------------------------------------------------------------------------------------------------------|-----------------------|-----------------------------|------------|-----------------------------|--------|--|
| Drawn by: TVC                                                                                                                        | <sup>Scale:</sup> 1:8 | <sup>Date:</sup> 12/29/2021 | E12D01     |                             | TREMCO |  |
| tremcocpa.com                                                                                                                        |                       |                             |            | Construction Products Group |        |  |