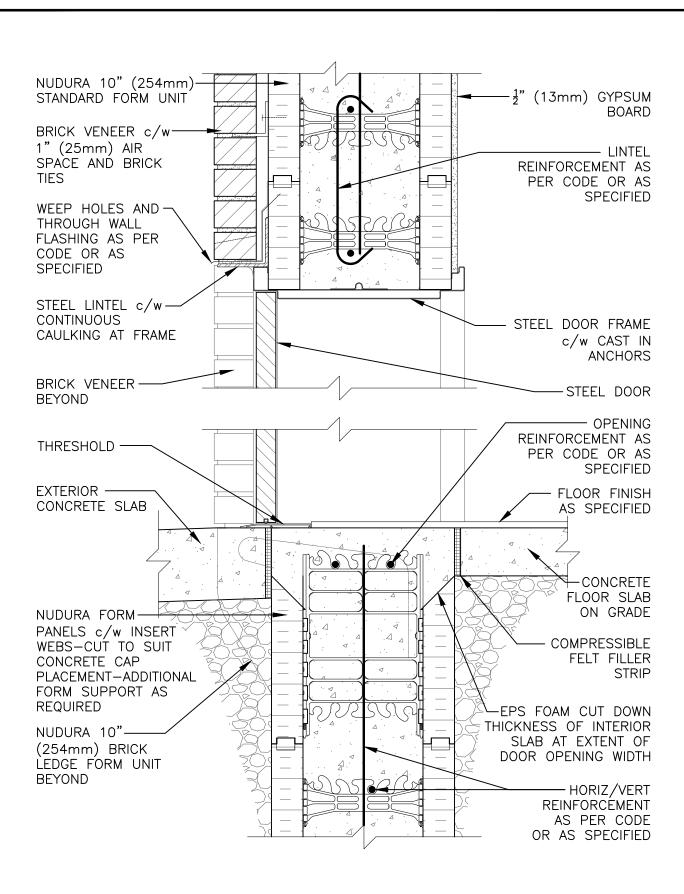

## **Non-Combustible Construction**

Nudura Technical Support: 866-468-6299 International: +1 705-726-9499

| Detail: Nudura 10" (254mm) Form Unit, Steel Door at Head/Threshold,<br>Concrete Cap at Threshold, Brick Veneer Finish, Direct Attached |            |                  | File Name: |
|----------------------------------------------------------------------------------------------------------------------------------------|------------|------------------|------------|
| Drawn by: KS                                                                                                                           | Scale: 1:8 | Date: 12/15/2021 | E10H07     |