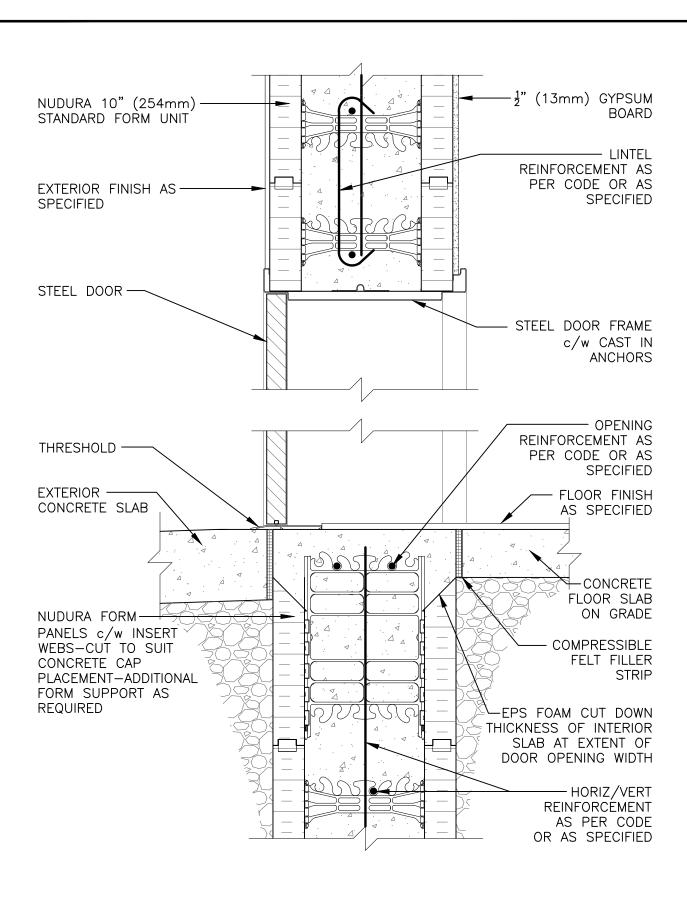

## **Non-Combustible Construction**

| etail: Nudura 10" (254mm) Form Unit, Steel Door at Head/Threshold, Concrete Cap at Threshold, Exterior Finish as Specified, Direct Attached |            |                  | File Name: |
|---------------------------------------------------------------------------------------------------------------------------------------------|------------|------------------|------------|
| Drawn by: KS                                                                                                                                | Scale: 1:8 | Date: 12/15/2021 | E10H06     |