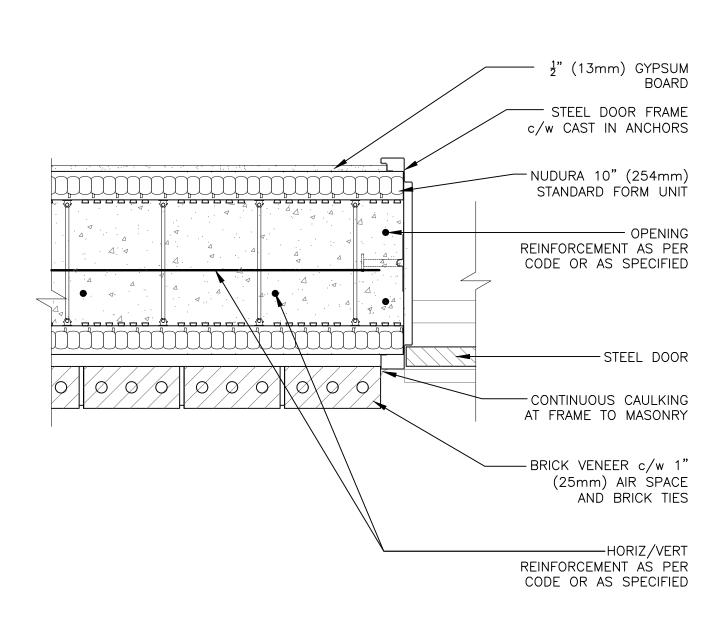

## **Non-Combustible Construction**

| Detail: Nudura 10" (254mm) Form Unit, Steel Framed Door Jamb Detail,<br>Brick Veneer Finish, Direct Attached |            |                  | File Name: |
|--------------------------------------------------------------------------------------------------------------|------------|------------------|------------|
| Drawn by: TVC                                                                                                | Scale: 1:8 | Date: 12/15/2021 | E10H05     |